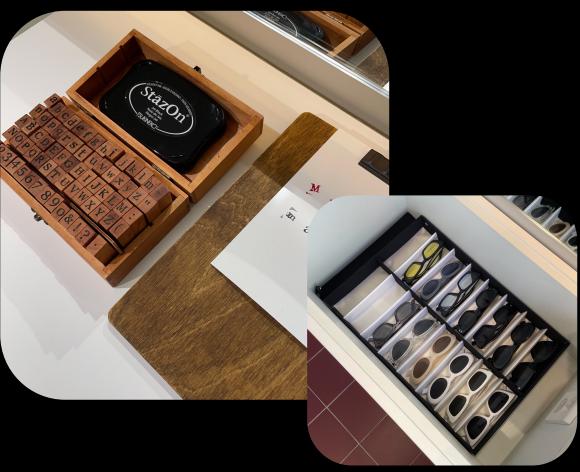

#### Granhand Toit vert diffuser

Botanical fragrance that matches the interior that can remind a luxurious atmosphere