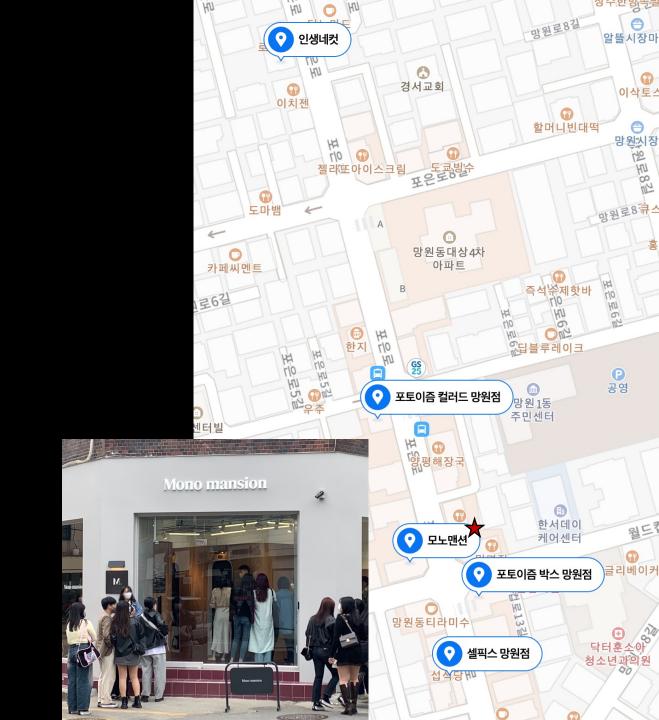

#### 망원 본점

망원점 분석 (7월 기준) 현재 5개의 셀프스튜디오가 위치하고있음

지역 마케팅과 브랜딩으로 줄서서 찍는 이미지로 각인 현재 망리단길의 명소로 자리매김 하고있음

망원점 매출 평균(월) 비수기 2000~2200 성수기 2500~3000

홍대점 분석 (7월 기준) 현재 30여개의 셀프스튜디오가 위치하고있음

지역 마케팅과 브랜딩으로 줄서서 찍는 이미지로 각인 현재 홍대의 명소로 자리매김 하고있음

홍대점 매출 평균 예상(월) 비수기 3000~3500 성수기 4000~4500