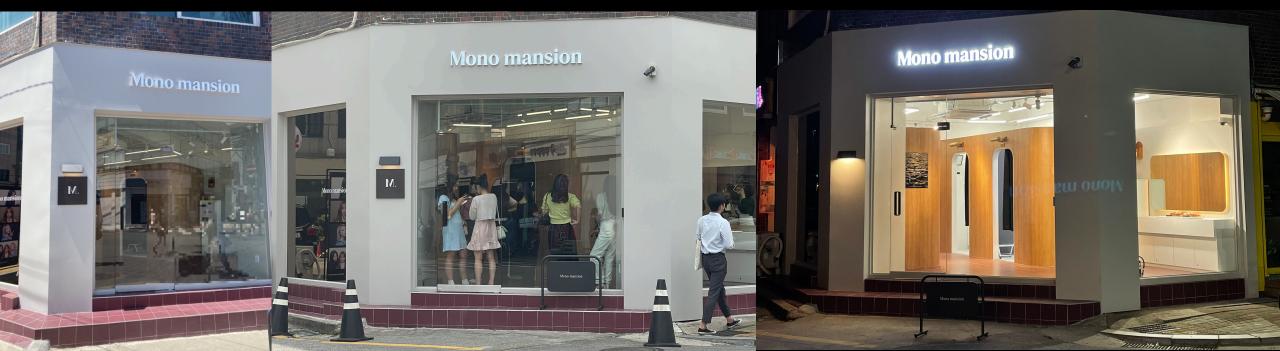

셀프스튜디오디디













all.about.20s 요즘 망리단길에서 줄서고 찍는다는 ㄹㅇ 핫한 셀프스튜디오 #모노맨션 근황.jpg + 예쁜 엉니들은 다 이미 찍었대... 더 보기

댓글 2,291개 모두 보기

7월 1일















좋아요 754개

seoultravel 핫한 엉니들 다 다녀간 요즘 줄서서 찍는다는 망원 동 셀프스튜디오❤️

한강프레임 감성에 사진잘나온다고 소문남 ㄷ ㄷ... 더 보기

댓글 124개 모두 보기

3시간 전

#### **Mono Mansion**

satisfies not only photo but also other senses

such as vision, hearing, and smell.

#### Granhand Toit vert diffuser



Botanical fragrance that matches the interior that can remind a luxurious atmosphere

#### music



playing lounge music for a luxurious atmosphere unlike other self–studios that mainly play popular pop songs

## Object



Pursuing a trendy and neat style with modern objedcts rather than only fun style such as doll hats

#### interior



The Shop Apperance

















#### 망원 본점





망원점 분석 (7월 기준) 현재 5개의 셀프스튜디오가 위치하고있음

지역 마케팅과 브랜딩으로 줄서서 찍는 이미지로 각인 현재 망리단길의 명소로 자리매김 하고있음

망원점 매출 평균(월) 비수기 2000~2200 성수기 2500~3000



홍대점 분석 (7월 기준) 현재 30여개의 셀프스튜디오가 위치하고있음

지역 마케팅과 브랜딩으로 줄서서 찍는 이미지로 각인 현재 홍대의 명소로 자리매김 하고있음

홍대점 매출 평균 예상(월) 비수기 3000~3500 성수기 4000~4500



## **Room color**

101 White

102 Beige

103 Black

## 결과물 예시



## 결과물 예시





@mono.mansion